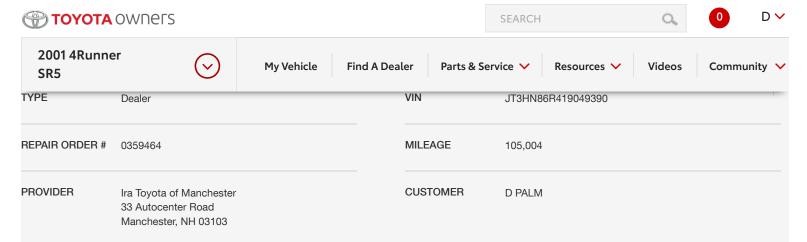

## ◆ BACK

Here's more detailed information about the service or repair you had done. The record is displayed as reported by the dealer. Please contact them directly with any

| JOB | DATE    | OPERATION                                                                                  | DETAILS                                                                                                                                                             |        | PAYMENT         |   |
|-----|---------|--------------------------------------------------------------------------------------------|---------------------------------------------------------------------------------------------------------------------------------------------------------------------|--------|-----------------|---|
| 1   | 6/11/07 | COMPLEETD DIAGNOSTICS-<br>FOUND BANK ONE SENSOR<br>ONE HAS FAILED-ADVISED<br>CUSTOMER=CUST | COMPLEETD DIAGNOSTICS-FOUND BANK ONE SENSOR ONE HAS FAILED-ADVISED CUSTOMER=CUST ~ ~CUSTOMER STATES THAT THE CHECK ENGINE WARNING LAMP ON THE DASH HAS COME ON ~ ~E |        | CUSTOMER<br>PAY |   |
|     |         |                                                                                            | PARTS                                                                                                                                                               |        |                 |   |
|     |         |                                                                                            | NAME                                                                                                                                                                | PART # | QT              | Υ |